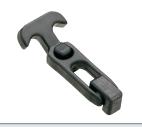

# F7 Draw Latch

Flexible · Pull type

| Part Number |        |        |                       |                            | Dimensions         |               |              |                |              |
|-------------|--------|--------|-----------------------|----------------------------|--------------------|---------------|--------------|----------------|--------------|
| Size        | Latch  | Keeper | Screws<br>(3 per bag) | Installation Method        | E                  | A             | В            | C              | D            |
| Small       | F7-530 | F7-537 | ~                     | Front                      | ~                  | 112<br>(4.81) | 41 (1.6)     | 25.4<br>(1.00) | 31<br>(1.23) |
|             | F7-540 | F7-547 | F7-548-3              | Concealed (thread forming) | up to 8.0 (.32)    |               |              |                |              |
|             |        |        | F7-558-3              | Concealed (thread forming) | 8.1 - 17.5 (.3269) |               |              |                |              |
| Medium      | F7-630 | F7-537 | ~                     | Front                      | ~                  | 167<br>(6.6)  | 72<br>(2.83) | 32<br>(1.25)   | 29<br>(1.13) |
|             | F7-640 | F7-547 | F7-548-3              | Concealed (thread forming) | up to 8.0 (.32)    |               |              |                |              |
|             |        |        | F7-558-3              | Concealed (thread forming) | 8.1 - 17.5 (.3269) |               |              |                |              |
| Large       | F7-730 | F7-537 | ~                     | Front                      | ~                  |               |              |                |              |
|             | F7-740 | F7-547 | F7-548-3              | Concealed (thread forming) | up to 8.0 (.32)    | 221<br>(8.7)  | 117<br>(4.6) | 32<br>(1.25)   | 29<br>(1.13) |
|             |        |        | F7-558-3              | Concealed (thread forming) | 8.1 - 17.5 (.3269) |               |              |                |              |

- Flexible one piece molded latch
- UV resistant
- Absorbs and reduces vibration