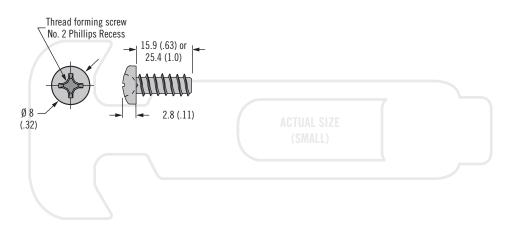

# F7 Draw Latch

Flexible · Pull type

| Part Number |        |        |                       |                            | Dimensions         |               |              |                |              |
|-------------|--------|--------|-----------------------|----------------------------|--------------------|---------------|--------------|----------------|--------------|
| Size        | Latch  | Keeper | Screws<br>(3 per bag) | Installation Method        | E                  | A             | В            | C              | D            |
| Small       | F7-530 | F7-537 | ~                     | Front                      | ~                  | 112<br>(4.81) | 41 (1.6)     | 25.4<br>(1.00) | 31<br>(1.23) |
|             | F7-540 | F7-547 | F7-548-3              | Concealed (thread forming) | up to 8.0 (.32)    |               |              |                |              |
|             |        |        | F7-558-3              | Concealed (thread forming) | 8.1 - 17.5 (.3269) |               |              |                |              |
| Medium      | F7-630 | F7-537 | ~                     | Front                      | ~                  | 167<br>(6.6)  | 72<br>(2.83) | 32<br>(1.25)   | 29<br>(1.13) |
|             | F7-640 | F7-547 | F7-548-3              | Concealed (thread forming) | up to 8.0 (.32)    |               |              |                |              |
|             |        |        | F7-558-3              | Concealed (thread forming) | 8.1 - 17.5 (.3269) |               |              |                |              |
| Large       | F7-730 | F7-537 | ~                     | Front                      | ~                  |               |              |                |              |
|             | F7-740 | F7-547 | F7-548-3              | Concealed (thread forming) | up to 8.0 (.32)    | 221<br>(8.7)  | 117<br>(4.6) | 32<br>(1.25)   | 29<br>(1.13) |
|             |        |        | F7-558-3              | Concealed (thread forming) | 8.1 - 17.5 (.3269) |               |              |                |              |

## **Material and Finish**

Thermoplastic elastomer and glassfilled nylon, black

Screw: Stainless steel, passivated

## **Installation Notes**

Concealed:

Install assembly with thread forming screws (order separately). Maximum tightening torque 2.0 Ncsm (18 incslbf)

Front installation: Install assembly with M5 (No. 10) screw or Ø 5 (3/16) rivet (not supplied)