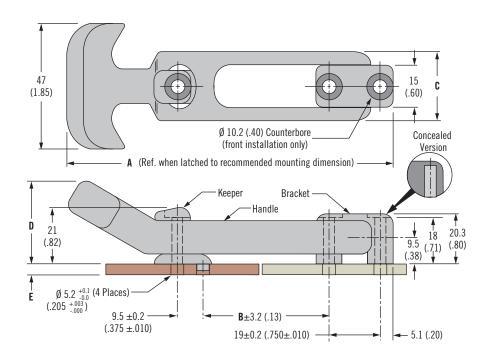

# F7 Draw Latch

Flexible · Pull type

| Part Number |        |        |                       |                            | Dimensions         |               |              |                |              |
|-------------|--------|--------|-----------------------|----------------------------|--------------------|---------------|--------------|----------------|--------------|
| Size        | Latch  | Keeper | Screws<br>(3 per bag) | Installation Method        | E                  | A             | В            | C              | D            |
| Small       | F7-530 | F7-537 | ~                     | Front                      | ~                  | 112<br>(4.81) | 41 (1.6)     | 25.4<br>(1.00) | 31<br>(1.23) |
|             | F7-540 | F7-547 | F7-548-3              | Concealed (thread forming) | up to 8.0 (.32)    |               |              |                |              |
|             |        |        | F7-558-3              | Concealed (thread forming) | 8.1 - 17.5 (.3269) |               |              |                |              |
| Medium      | F7-630 | F7-537 | ~                     | Front                      | ~                  | 167<br>(6.6)  | 72<br>(2.83) | 32<br>(1.25)   | 29<br>(1.13) |
|             | F7-640 | F7-547 | F7-548-3              | Concealed (thread forming) | up to 8.0 (.32)    |               |              |                |              |
|             |        |        | F7-558-3              | Concealed (thread forming) | 8.1 - 17.5 (.3269) |               |              |                |              |
| Large       | F7-730 | F7-537 | ~                     | Front                      | ~                  |               |              |                |              |
|             | F7-740 | F7-547 | F7-548-3              | Concealed (thread forming) | up to 8.0 (.32)    | 221<br>(8.7)  | 117<br>(4.6) | 32<br>(1.25)   | 29<br>(1.13) |
|             |        |        | F7-558-3              | Concealed (thread forming) | 8.1 - 17.5 (.3269) |               |              |                |              |

## **Installation Notes**

Concealed:

Install assembly with thread forming screws (order separately). Maximum tightening torque 2.0 Ncsm (18 incslbf)

Front installation: Install assembly with M5 (No. 10) screw or Ø 5 (3/16) rivet (not supplied)