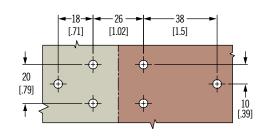

#### **Part Number**

Order hinge and optional covers separately

Style 1 (Part Number see table)

Recommended mounting holes: tapped M4 (8-32) thread or Ø 4.5 ± 0.1 (1.77 ± .004) thru All hinges

door/frame center line

Style 2 (Part Number see table)

Style 3 (Part Number see table)

|       |                                    | Fait Nullibei                   |                     |                     |                     |
|-------|------------------------------------|---------------------------------|---------------------|---------------------|---------------------|
|       | 304 Stainless Steel,<br>Passivated | 316 Stainless Steel, High Gloss |                     |                     |                     |
| Style | Hinge                              | Hinge                           | Small Leaf Cover    | Medium Leaf Cover   | Large Leaf Cover    |
| 1     | N6-4E-422-20                       | N6-4E-422-24                    | N6-C-42-24 (2 each) | _                   | _                   |
| 2     | N6-4E-424-20                       | N6-4E-424-24                    | N6-C-42-24          | N6-C-44-24          | _                   |
| 3     | N6-4E-426-20                       | N6-4E-426-24                    | N6-C-42-24          | _                   | N6-C-46-24          |
| 4     | N6-4E-444-20                       | N6-4E-444-24                    | _                   | N6-C-44-24 (2 each) | _                   |
| 5     | N6-4E-446-20                       | N6-4E-446-24                    | _                   | N6-C-44-24          | N6-C-46-24          |
| 6     | N6-4E-466-20                       | N6-4E-466-24                    | _                   | _                   | N6-C-46-24 (2 each) |