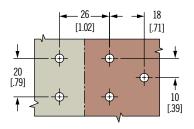

#### **Part Number**

Order hinge and optional covers separately

Style 1 (Part Number see table)

Recommended mounting holes: tapped M4 (8-32) thread or Ø 4.5 ± 0.1 (1.77 ± .004) thru All hinges

door/frame center line