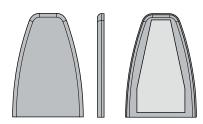

Style 2 (Part Number see table)

Style 3 (Part Number see table)

|       |                                    | Fait Nullibei                   |                     |                     |                     |
|-------|------------------------------------|---------------------------------|---------------------|---------------------|---------------------|
|       | 304 Stainless Steel,<br>Passivated | 316 Stainless Steel, High Gloss |                     |                     |                     |
| Style | Hinge                              | Hinge                           | Small Leaf Cover    | Medium Leaf Cover   | Large Leaf Cover    |
| 1     | N6-4E-422-20                       | N6-4E-422-24                    | N6-C-42-24 (2 each) | _                   | _                   |
| 2     | N6-4E-424-20                       | N6-4E-424-24                    | N6-C-42-24          | N6-C-44-24          | _                   |
| 3     | N6-4E-426-20                       | N6-4E-426-24                    | N6-C-42-24          | _                   | N6-C-46-24          |
| 4     | N6-4E-444-20                       | N6-4E-444-24                    | _                   | N6-C-44-24 (2 each) | _                   |
| 5     | N6-4E-446-20                       | N6-4E-446-24                    | _                   | N6-C-44-24          | N6-C-46-24          |
| 6     | N6-4E-466-20                       | N6-4E-466-24                    | _                   | _                   | N6-C-46-24 (2 each) |