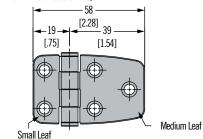

Style 2 (Part Number see table)

Style 3 (Part Number see table)

|       |                                    | Fait Nullibei                   |                     |                     |                     |
|-------|------------------------------------|---------------------------------|---------------------|---------------------|---------------------|
|       | 304 Stainless Steel,<br>Passivated | 316 Stainless Steel, High Gloss |                     |                     |                     |
| Style | Hinge                              | Hinge                           | Small Leaf Cover    | Medium Leaf Cover   | Large Leaf Cover    |
| 1     | N6-4E-422-20                       | N6-4E-422-24                    | N6-C-42-24 (2 each) | _                   | _                   |
| 2     | N6-4E-424-20                       | N6-4E-424-24                    | N6-C-42-24          | N6-C-44-24          | _                   |
| 3     | N6-4E-426-20                       | N6-4E-426-24                    | N6-C-42-24          | _                   | N6-C-46-24          |
| 4     | N6-4E-444-20                       | N6-4E-444-24                    | _                   | N6-C-44-24 (2 each) | _                   |
| 5     | N6-4E-446-20                       | N6-4E-446-24                    | _                   | N6-C-44-24          | N6-C-46-24          |
| 6     | N6-4E-466-20                       | N6-4E-466-24                    | _                   | _                   | N6-C-46-24 (2 each) |

### Optional covers ordered separately

For use with small leaf: part number N6-C-42-24