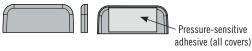

#### **Installation Notes**

Screws not supplied Install hinge with M4 (8-32) CSK

For optional covers:

Order covers separately.

Clean hinge leaf surface to remove dirt, oil or grease.

Remove backing from pre-applied adhesive. Place cover over leaf. Press firmly to activate adhesive.

### Optional covers ordered separately

For use with small leaf: part number N6-C-42-24