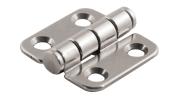

# **N6** Hinge

### Surface mount · 304 or 316 Stainless Steel

- High gloss finish option
- Covered hinge option

#### **Material and Finish**

Stainless Steel, passivated or high gloss