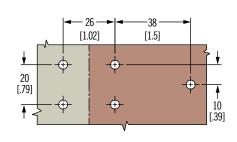

Style 2 (Part Number see table)

Style 3 (Part Number see table)

|       |                                    | Fait Nullibei                   |                     |                     |                     |
|-------|------------------------------------|---------------------------------|---------------------|---------------------|---------------------|
|       | 304 Stainless Steel,<br>Passivated | 316 Stainless Steel, High Gloss |                     |                     |                     |
| Style | Hinge                              | Hinge                           | Small Leaf Cover    | Medium Leaf Cover   | Large Leaf Cover    |
| 1     | N6-4E-422-20                       | N6-4E-422-24                    | N6-C-42-24 (2 each) | _                   | _                   |
| 2     | N6-4E-424-20                       | N6-4E-424-24                    | N6-C-42-24          | N6-C-44-24          | _                   |
| 3     | N6-4E-426-20                       | N6-4E-426-24                    | N6-C-42-24          | _                   | N6-C-46-24          |
| 4     | N6-4E-444-20                       | N6-4E-444-24                    | _                   | N6-C-44-24 (2 each) | _                   |
| 5     | N6-4E-446-20                       | N6-4E-446-24                    | _                   | N6-C-44-24          | N6-C-46-24          |
| 6     | N6-4E-466-20                       | N6-4E-466-24                    | _                   | _                   | N6-C-46-24 (2 each) |

## Surface mount · 304 or 316 Stainless Steel

Style 4 (Part Number see table)

Style 5 (Part Number see table)

Style 6 (Part Number see table)