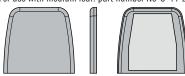

### Optional covers ordered separately

For use with small leaf: part number N6-C-42-24