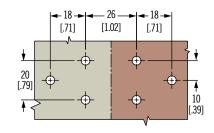

#### **Part Number**

Order hinge and optional covers separately

Style 1 (Part Number see table)

Recommended mounting holes: tapped M4 (8-32) thread or Ø 4.5 ± 0.1 (1.77 ± .004) thru All hinges

door/frame center line

Style 2 (Part Number see table)

Style 3 (Part Number see table)

|       |                                    | Fait Nullibei                   |                     |                     |                     |
|-------|------------------------------------|---------------------------------|---------------------|---------------------|---------------------|
|       | 304 Stainless Steel,<br>Passivated | 316 Stainless Steel, High Gloss |                     |                     |                     |
| Style | Hinge                              | Hinge                           | Small Leaf Cover    | Medium Leaf Cover   | Large Leaf Cover    |
| 1     | N6-4E-422-20                       | N6-4E-422-24                    | N6-C-42-24 (2 each) | _                   | _                   |
| 2     | N6-4E-424-20                       | N6-4E-424-24                    | N6-C-42-24          | N6-C-44-24          | _                   |
| 3     | N6-4E-426-20                       | N6-4E-426-24                    | N6-C-42-24          | _                   | N6-C-46-24          |
| 4     | N6-4E-444-20                       | N6-4E-444-24                    | _                   | N6-C-44-24 (2 each) | _                   |
| 5     | N6-4E-446-20                       | N6-4E-446-24                    | _                   | N6-C-44-24          | N6-C-46-24          |
| 6     | N6-4E-466-20                       | N6-4E-466-24                    | _                   | _                   | N6-C-46-24 (2 each) |

### Optional covers ordered separately

For use with small leaf: part number N6-C-42-24