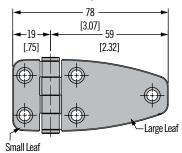

#### **Part Number**

Order hinge and optional covers separately

Style 1 (Part Number see table)

Recommended mounting holes: tapped M4 (8-32) thread or Ø 4.5 ± 0.1 (1.77 ± .004) thru All hinges

door/frame center line

Style 2 (Part Number see table)

Style 3 (Part Number see table)

|       |                                    | Fait Nullibei                   |                     |                     |                     |
|-------|------------------------------------|---------------------------------|---------------------|---------------------|---------------------|
|       | 304 Stainless Steel,<br>Passivated | 316 Stainless Steel, High Gloss |                     |                     |                     |
| Style | Hinge                              | Hinge                           | Small Leaf Cover    | Medium Leaf Cover   | Large Leaf Cover    |
| 1     | N6-4E-422-20                       | N6-4E-422-24                    | N6-C-42-24 (2 each) | _                   | _                   |
| 2     | N6-4E-424-20                       | N6-4E-424-24                    | N6-C-42-24          | N6-C-44-24          | _                   |
| 3     | N6-4E-426-20                       | N6-4E-426-24                    | N6-C-42-24          | _                   | N6-C-46-24          |
| 4     | N6-4E-444-20                       | N6-4E-444-24                    | _                   | N6-C-44-24 (2 each) | _                   |
| 5     | N6-4E-446-20                       | N6-4E-446-24                    | _                   | N6-C-44-24          | N6-C-46-24          |
| 6     | N6-4E-466-20                       | N6-4E-466-24                    | _                   | _                   | N6-C-46-24 (2 each) |