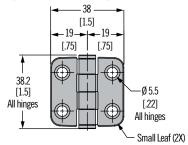

#### **Part Number**

Order hinge and optional covers separately

Style 1 (Part Number see table)

Recommended mounting holes: tapped M4 (8-32) thread or Ø 4.5 ± 0.1 (1.77 ± .004) thru All hinges

door/frame center line

Style 2 (Part Number see table)

Style 3 (Part Number see table)

|       |                                    | Fait Nullibei                   |                     |                     |                     |
|-------|------------------------------------|---------------------------------|---------------------|---------------------|---------------------|
|       | 304 Stainless Steel,<br>Passivated | 316 Stainless Steel, High Gloss |                     |                     |                     |
| Style | Hinge                              | Hinge                           | Small Leaf Cover    | Medium Leaf Cover   | Large Leaf Cover    |
| 1     | N6-4E-422-20                       | N6-4E-422-24                    | N6-C-42-24 (2 each) | _                   | _                   |
| 2     | N6-4E-424-20                       | N6-4E-424-24                    | N6-C-42-24          | N6-C-44-24          | _                   |
| 3     | N6-4E-426-20                       | N6-4E-426-24                    | N6-C-42-24          | _                   | N6-C-46-24          |
| 4     | N6-4E-444-20                       | N6-4E-444-24                    | _                   | N6-C-44-24 (2 each) | _                   |
| 5     | N6-4E-446-20                       | N6-4E-446-24                    | _                   | N6-C-44-24          | N6-C-46-24          |
| 6     | N6-4E-466-20                       | N6-4E-466-24                    | _                   | _                   | N6-C-46-24 (2 each) |