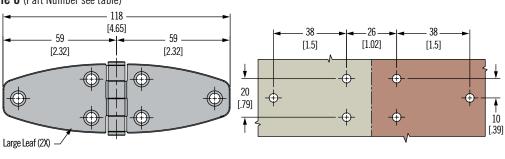

Style 2 (Part Number see table)

Style 3 (Part Number see table)

|       |                                    | Fait Nullibei                   |                     |                     |                     |
|-------|------------------------------------|---------------------------------|---------------------|---------------------|---------------------|
|       | 304 Stainless Steel,<br>Passivated | 316 Stainless Steel, High Gloss |                     |                     |                     |
| Style | Hinge                              | Hinge                           | Small Leaf Cover    | Medium Leaf Cover   | Large Leaf Cover    |
| 1     | N6-4E-422-20                       | N6-4E-422-24                    | N6-C-42-24 (2 each) | _                   | _                   |
| 2     | N6-4E-424-20                       | N6-4E-424-24                    | N6-C-42-24          | N6-C-44-24          | _                   |
| 3     | N6-4E-426-20                       | N6-4E-426-24                    | N6-C-42-24          | _                   | N6-C-46-24          |
| 4     | N6-4E-444-20                       | N6-4E-444-24                    | _                   | N6-C-44-24 (2 each) | _                   |
| 5     | N6-4E-446-20                       | N6-4E-446-24                    | _                   | N6-C-44-24          | N6-C-46-24          |
| 6     | N6-4E-466-20                       | N6-4E-466-24                    | _                   | _                   | N6-C-46-24 (2 each) |

## Surface mount · 304 or 316 Stainless Steel

Style 4 (Part Number see table)

Style 5 (Part Number see table)

Style 6 (Part Number see table)