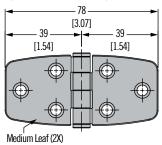

#### **Part Number**

Order hinge and optional covers separately

Style 1 (Part Number see table)

Recommended mounting holes: tapped M4 (8-32) thread or Ø 4.5 ± 0.1 (1.77 ± .004) thru All hinges

door/frame center line

Style 2 (Part Number see table)

Style 3 (Part Number see table)

|       |                                    | Fait Nullibei                   |                     |                     |                     |
|-------|------------------------------------|---------------------------------|---------------------|---------------------|---------------------|
|       | 304 Stainless Steel,<br>Passivated | 316 Stainless Steel, High Gloss |                     |                     |                     |
| Style | Hinge                              | Hinge                           | Small Leaf Cover    | Medium Leaf Cover   | Large Leaf Cover    |
| 1     | N6-4E-422-20                       | N6-4E-422-24                    | N6-C-42-24 (2 each) | _                   | _                   |
| 2     | N6-4E-424-20                       | N6-4E-424-24                    | N6-C-42-24          | N6-C-44-24          | _                   |
| 3     | N6-4E-426-20                       | N6-4E-426-24                    | N6-C-42-24          | _                   | N6-C-46-24          |
| 4     | N6-4E-444-20                       | N6-4E-444-24                    | _                   | N6-C-44-24 (2 each) | _                   |
| 5     | N6-4E-446-20                       | N6-4E-446-24                    | _                   | N6-C-44-24          | N6-C-46-24          |
| 6     | N6-4E-466-20                       | N6-4E-466-24                    | _                   | _                   | N6-C-46-24 (2 each) |