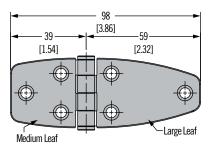

#### **Part Number**

Order hinge and optional covers separately

Style 1 (Part Number see table)

Recommended mounting holes: tapped M4 (8-32) thread or Ø 4.5 ± 0.1 (1.77 ± .004) thru All hinges

door/frame center line

Style 2 (Part Number see table)

Style 3 (Part Number see table)

|       |                                    | Fait Nullibei                   |                     |                     |                     |
|-------|------------------------------------|---------------------------------|---------------------|---------------------|---------------------|
|       | 304 Stainless Steel,<br>Passivated | 316 Stainless Steel, High Gloss |                     |                     |                     |
| Style | Hinge                              | Hinge                           | Small Leaf Cover    | Medium Leaf Cover   | Large Leaf Cover    |
| 1     | N6-4E-422-20                       | N6-4E-422-24                    | N6-C-42-24 (2 each) | _                   | _                   |
| 2     | N6-4E-424-20                       | N6-4E-424-24                    | N6-C-42-24          | N6-C-44-24          | _                   |
| 3     | N6-4E-426-20                       | N6-4E-426-24                    | N6-C-42-24          | _                   | N6-C-46-24          |
| 4     | N6-4E-444-20                       | N6-4E-444-24                    | _                   | N6-C-44-24 (2 each) | _                   |
| 5     | N6-4E-446-20                       | N6-4E-446-24                    | _                   | N6-C-44-24          | N6-C-46-24          |
| 6     | N6-4E-466-20                       | N6-4E-466-24                    | _                   | _                   | N6-C-46-24 (2 each) |