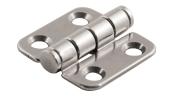

# **N6** Hinge

### Surface mount · 304 or 316 Stainless Steel

- High gloss finish option
- Covered hinge option

#### **Material and Finish**

Stainless Steel, passivated or high gloss