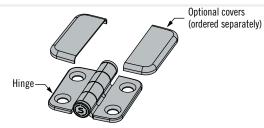

#### **Installation Notes**

Screws not supplied Install hinge with M4 (8-32) CSK

For optional covers:

Order covers separately.

Clean hinge leaf surface to remove dirt, oil or grease.

Remove backing from pre-applied adhesive. Place cover over leaf. Press firmly to activate adhesive.

### Optional covers ordered separately

For use with small leaf: part number N6-C-42-24