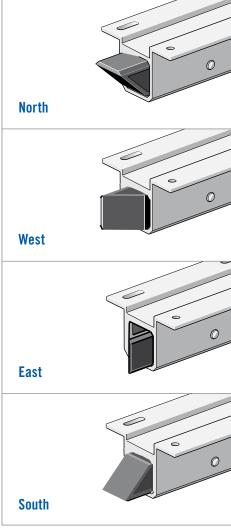

| Sundecker Part Number |            |            |  |
|-----------------------|------------|------------|--|
|                       | Strap      | Eyelet     |  |
| North                 | MT-03-10-5 | MT-03-20-5 |  |
| West                  | MT-03-13-5 | MT-03-23-5 |  |
| East                  | MT-03-12-5 | MT-03-22-5 |  |
| South                 | MT-03-11-5 | MT-03-21-5 |  |