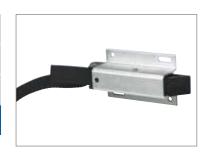

## MT Sundecker · Push-to-Close Latch

The Sundecker is a slam latch with pull release. Use it on sundeck hatches and platforms to keep sundeck or hatch latched. Simply pull the strap to release. The Sundecker, with a loop strap, can be installed almost anywhere on the deckside; it can even be incorporated into upholstery.

- Fast, easy installation
- Assembly includes striker and strap protector
- Orient the release in multiple ways