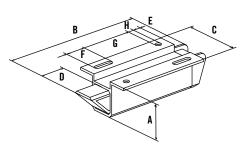

## **Available Options:**

Release: Choose from a 1meter (39") strap release or with eyelet for cable release.

|   | Imperial |         | Metric |
|---|----------|---------|--------|
|   | Nominal  | Decimal | Meulc  |
| A | 1 3/16   | 1.181   | 30     |
| В | 4 17/32  | 4.528   | 115    |
| C | 2 3/32   | 2.087   | 53     |
| D | 3/4      | .75     | 19     |
| E | 15/64    | .236    | 6      |
| F | 9/16     | .567    | 14     |
| G | 2 7/64   | 2.11    | 53     |
| Н | 3/16     | .177    | 4.5    |