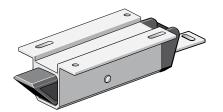

le release.



|   | Imperial |         | Metric |
|---|----------|---------|--------|
|   | Nominal  | Decimal | Meulc  |
| A | 1 3/16   | 1.181   | 30     |
| В | 4 17/32  | 4.528   | 115    |
| C | 2 3/32   | 2.087   | 53     |
| D | 3/4      | .75     | 19     |
| E | 15/64    | .236    | 6      |
| F | 9/16     | .567    | 14     |
| G | 2 7/64   | 2.11    | 53     |
| Н | 3/16     | .177    | 4.5    |



| Sundecker Part Number |            |            |  |
|-----------------------|------------|------------|--|
|                       | Strap      | Eyelet     |  |
| North                 | MT-03-10-5 | MT-03-20-5 |  |
| West                  | MT-03-13-5 | MT-03-23-5 |  |
| East                  | MT-03-12-5 | MT-03-22-5 |  |
| South                 | MT-03-11-5 | MT-03-21-5 |  |



**Eyelet** 

## Striker