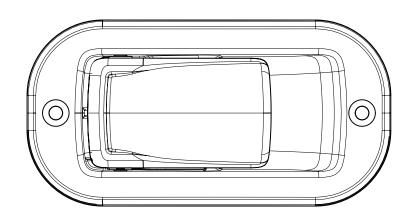

IT IS RECOMENDED TO USE ONLY FITTING A AND J SHOWN ON DRAWING J-AC-C WITH THIS ACTUATOR

IT IS RECOMENDED TO USE ONLY THE LOW PROFILE SNAP IN CONDUIT SHOWN IN OPTION 6 ON DRAWING J-AC-C WITH THIS ACTUATOR